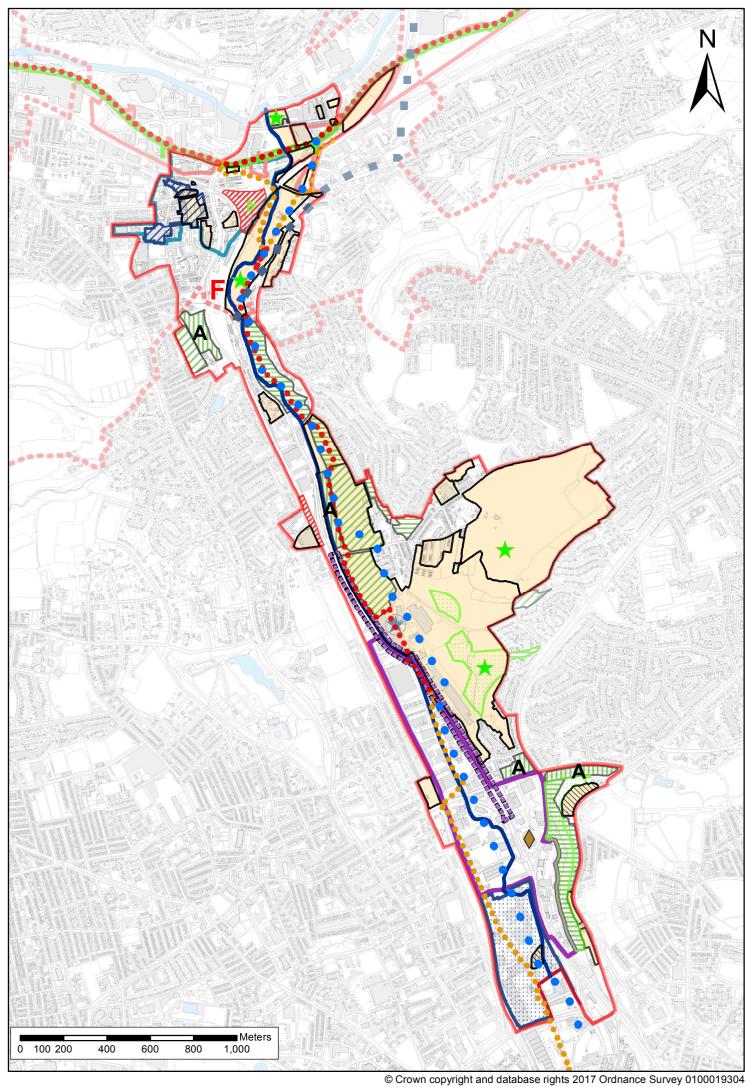

## Legend Shipley and Canal Road Corridor AAP Boundary Shipley and Canal Road Corridor Site Allocations Shipley and Canal Road Corridor Site Allocations (completed post 2013) Transport Improvements [ST1] Shipley Eastern Relief Road [ST2] Rail freight accessible sites [ST3] Station Improvements [ST4] Strategic walking/cycle routes [ST5, ST6] Strategic walking/cycle routes proposed [ST5, ST6] Bradford Canal proposed route [ST8] New Greenspace within Development [NBE1] Bradford Beck [NBE3] Local Wildlife sites / Bradford Wildlife Areas [NBE4] Sites of Ecological and Geological Importance [NBE4] Conservation Area [NBE5] World Heritage Site Buffer Zone [NBE5] Employment Zone [SE2] Valley Road Retail Area [SE3] Neighbourhood Centre [SE4] Primary Shopping Area [SE5] Shipley Town Centre Boundary [SE5] Hazardous installations [HSC1] Playing Fields [HSC2] Allotments [HSC2]

Recreation Open Space [HSC2]